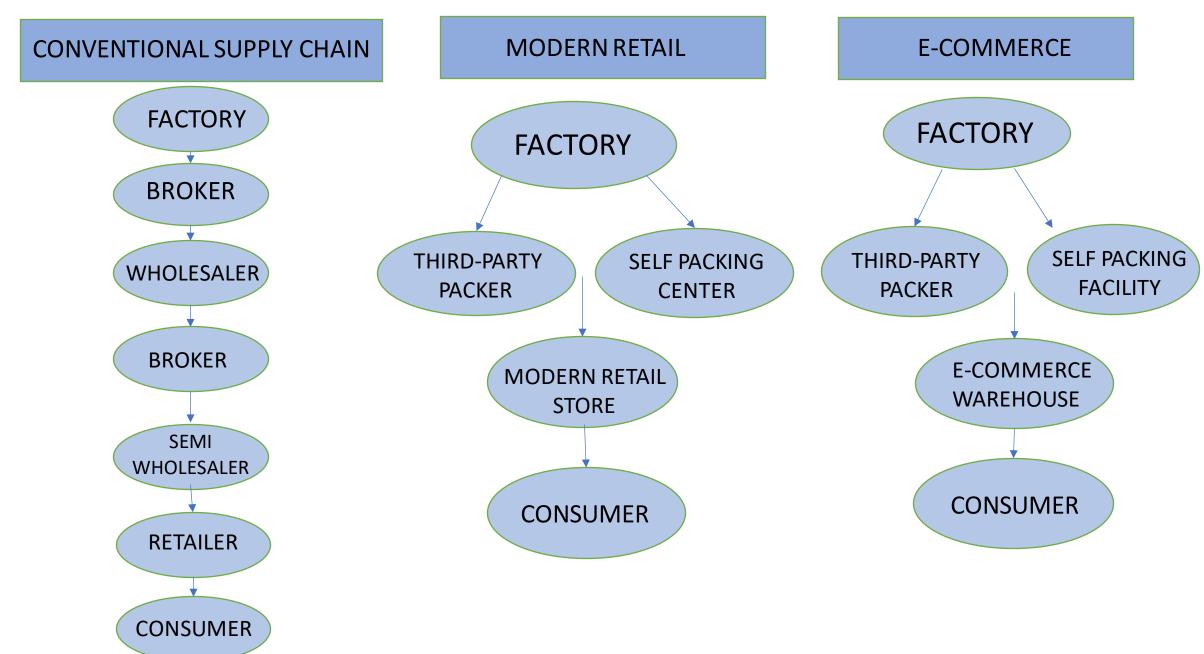

L
- STUDIES HAVE PROVEN THAT CASHEW KERNEL DO NOT INCREASE BAD CHOLESTROL BUT IT IS
  GOOD FOR SKIN AND RICH IN VITAMIN E
- COMPETETION WITH OTHER NUTS , PEOPLE LIKES CASHEW FOR ITS TASTE BUT OTHER COUNTRIES
  PROMOTE THERE NUTS FOR NUTRITIONAL VALUE AND DO INVESTMENT ON PROMOTION
- ON THE CONTRARY THERE IS LACK OF PROMOTION FOR
- CASHEW KERNEL
- NEED BIG TIME PROMOTION FOR CASHEWS







## LACK OF STOCKIST FOR KERNEL AND R&D IN KERNEL SECTOR

- DUE TO SCATTERED PRODUCTION TRADERS HAVE ALMOST STOPPED INVESTING IN CASHEW AS STOCK WHICH HAS CREATED INVESTMENT BURDEN ON PRODUCER
- THERE IS A LACK OF R&D ON INCREASING SHELF LIFE OF CASHEW
- AS CASHEW KERNEL IS A DELICATE NUT COMPARED TO OTHER NUTS LIKE ALMONDS AND PISTACHIO SO MORE R&D IS NEEDED ON PACKAGING INDUSTRY



## **SUPPLY CHAINS**